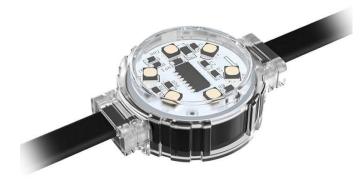

## Dot

Lavov Pixel light from the family DOT with a power of 1,44 W and Single color. Beam angle 120 degrees. Made in die cast aluminium and PC cover. Driver not included. Controlled by DMX512 protocol. Transparent dome.Not include driver.

## Scheme

| Product                   |               |
|---------------------------|---------------|
| Real power (W)            | 1.44          |
| Real luminous flux (Lm)   | 54.57         |
| Beam angle (º)            | 107.68        |
| IP                        | 66            |
| Colour                    | black         |
| Control gear included     | NOT           |
| Light source              | LED           |
| Type of LED               | 6 CREE SMD    |
| Average life time (h)     | 80000h L70B10 |
| Colour temperature (K)    | SINGLE COLOR  |
| Colour consistency (SDCM) | SDCM<3        |
|                           |               |