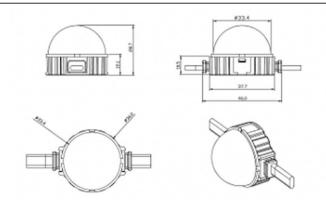

## Scheme

| Product                   |               |
|---------------------------|---------------|
| Real power (W)            | 1.44          |
| Real luminous flux (Lm)   | 54.57         |
| Beam angle (º)            | 107.68        |
| IP                        | 66            |
| Colour                    | black         |
| Control gear included     | NOT           |
| Light source              | LED           |
| Type of LED               | 6 CREE SMD    |
| Average life time (h)     | 80000h L70B10 |
| Colour temperature (K)    | SINGLE COLOR  |
| Colour consistency (SDCM) | SDCM<3        |
|                           |               |