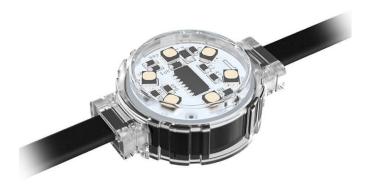

## Dot

Lavov Pixel light from the family DOT with a power of 1,44 W and Single color. Beam angle 120 degrees. Made in die cast aluminium and PC cover. Driver not included. Controlled by DMX512 protocol. Transparent flat.Not include driver.

## Scheme

| Product                   |               |
|---------------------------|---------------|
| Real power (W)            | 1.44          |
| Real luminous flux (Lm)   | 54.57         |
| Beam angle (º)            | 107.68        |
| IP                        | 66            |
| Colour                    | white         |
| Control gear included     | NOT           |
| Light source              | LED           |
| Type of LED               | 6 CREE SMD    |
| Average life time (h)     | 80000h L70B10 |
| Colour temperature (K)    | SINGLE COLOR  |
| Colour consistency (SDCM) | SDCM<3        |