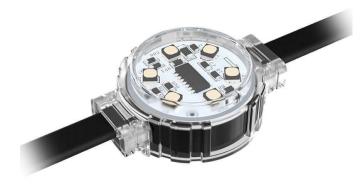

## Dot

Lavov Pixel light from the family DOT with a power of 1,44 W and Single color. Beam angle 120 degrees. Made in die cast aluminium and PC cover. Driver not included. Controlled by DMX512 protocol. Transparent flat.Not include driver.

| Scheme |
|--------|
|--------|

| Product                   |               |
|---------------------------|---------------|
| Real power (W)            | 1.44          |
| Real luminous flux (Lm)   | 54.57         |
| Beam angle (º)            | 107.68        |
| IP                        | 66            |
| Colour                    | white         |
| Control gear included     | NOT           |
| Light source              | LED           |
| Type of LED               | 6 CREE SMD    |
| Average life time (h)     | 80000h L70B10 |
| Colour temperature (K)    | SINGLE COLOR  |
| Colour consistency (SDCM) | SDCM<3        |
|                           |               |