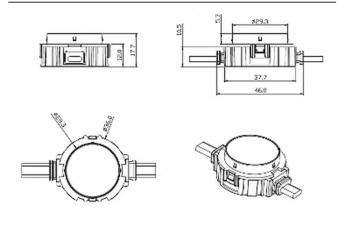

| Scheme |
|--------|
|--------|

| Product                   |               |
|---------------------------|---------------|
| Real power (W)            | 1.44          |
| Real luminous flux (Lm)   | 54.57         |
| Beam angle (º)            | 107.68        |
| IP                        | 66            |
| Colour                    | white         |
| Control gear included     | NOT           |
| Light source              | LED           |
| Type of LED               | 6 CREE SMD    |
| Average life time (h)     | 80000h L70B10 |
| Colour temperature (K)    | SINGLE COLOR  |
| Colour consistency (SDCM) | SDCM<3        |
|                           |               |