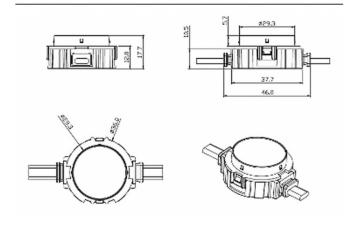

## **Scheme**

| Product                   |               |
|---------------------------|---------------|
| Real power (W)            | 1.44          |
| Real luminous flux (Lm)   | 54.57         |
| Beam angle (º)            | 107.68        |
| IP                        | 66            |
| Colour                    | black         |
| Control gear included     | NOT           |
| Light source              | LED           |
| Type of LED               | 6 CREE SMD    |
| Average life time (h)     | 80000h L70B10 |
| Colour temperature (K)    | SINGLE COLOR  |
| Colour consistency (SDCM) | SDCM<3        |