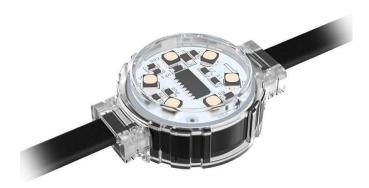

## Dot

Lavov Pixel light from the family DOT with a power of 1,44 W and Single color. Beam angle 120 degrees. Made in die cast aluminium and PC cover. Driver not included. Controlled by DMX512 protocol. Transparent flat.Not include driver.

| Item code    | 86.0P01.2320.02<br>Outdoor |  |
|--------------|----------------------------|--|
| Product type |                            |  |
| Category     | Pixel Light                |  |
| Family       | Dot                        |  |
| Pictograms   | SDCM SDCM C EXCL           |  |
|              | On IP 66                   |  |

## **Scheme**

| Product                   |               |
|---------------------------|---------------|
| Real power (W)            | 1.44          |
| Real luminous flux (Lm)   | 54.57         |
| Beam angle (º)            | 107.68        |
| IP                        | 66            |
| Colour                    | black         |
| Control gear included     | NOT           |
| Light source              | LED           |
| Type of LED               | 6 CREE SMD    |
| Average life time (h)     | 80000h L70B10 |
| Colour temperature (K)    | SINGLE COLOR  |
| Colour consistency (SDCM) | SDCM<3        |