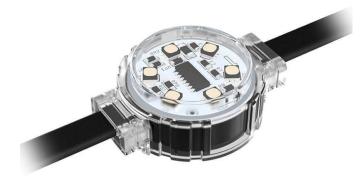

## Dot

Lavov Pixel light from the family DOT with a power of 1,44 W and Single color. Beam angle 120 degrees. Made in die cast aluminium and PC cover. Driver not included. Controlled by DMX512 protocol. Transparent flat.Not include driver.

## Scheme

| Product                   |               |
|---------------------------|---------------|
| Real power (W)            | 1.44          |
| Real luminous flux (Lm)   | 54.57         |
| Beam angle (º)            | 107.68        |
| IP                        | 66            |
| Colour                    | black         |
| Control gear included     | ΝΟΤ           |
| Light source              | LED           |
| Type of LED               | 6 CREE SMD    |
| Average life time (h)     | 80000h L70B10 |
| Colour temperature (K)    | SINGLE COLOR  |
| Colour consistency (SDCM) | SDCM<3        |