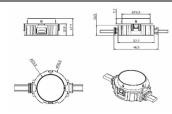

## Dot

Lavov Pixel light from the family DOT with a power of 1,44 W and Single color. Beam angle 120 degrees. Made in die cast aluminium and PC cover. Driver not included. Controlled by DMX512 protocol. Transparent flat.Not include driver.

## Scheme

| Product                   |               |
|---------------------------|---------------|
| Real power (W)            | 1.44          |
| Real luminous flux (Lm)   | 54.57         |
| Beam angle (º)            | 107.68        |
| IP                        | 66            |
| Colour                    | black         |
| Control gear included     | ΝΟΤ           |
| Light source              | LED           |
| Type of LED               | 6 CREE SMD    |
| Average life time (h)     | 80000h L70B10 |
| Colour temperature (K)    | SINGLE COLOR  |
| Colour consistency (SDCM) | SDCM<3        |