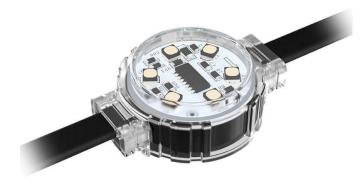

## Dot

Lavov Pixel light from the family DOT with a power of 1,44 W and Single color. Beam angle 120 degrees. Made in die cast aluminium and PC cover. Driver not included. Controlled by DMX512 protocol. Transparent flat.Not include driver.

| Item code    | 86.OP01.2320.02                    |  |  |
|--------------|------------------------------------|--|--|
| Product type | Outdoor                            |  |  |
| Category     | Pixel Light                        |  |  |
| Family       | Dot                                |  |  |
| Subfamily    | Dot                                |  |  |
| Pictograms   | CRI SDCM<br>80 3 CE Driver<br>EXCL |  |  |
|              | On IP 66                           |  |  |