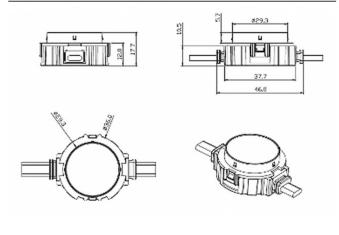

| Scheme |
|--------|
|--------|

| Product                   |               |
|---------------------------|---------------|
| Real power (W)            | 1.44          |
| Real luminous flux (Lm)   | 54.57         |
| Beam angle (º)            | 107.68        |
| IP                        | 66            |
| Colour                    | black         |
| Control gear included     | NOT           |
| Light source              | LED           |
| Type of LED               | 6 CREE SMD    |
| Average life time (h)     | 80000h L70B10 |
| Colour temperature (K)    | SINGLE COLOR  |
| Colour consistency (SDCM) | SDCM<3        |
|                           |               |