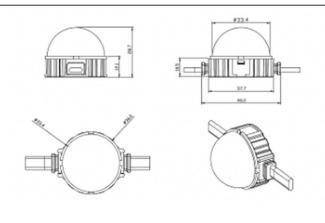

|  |
| Pictograms   | CRI SDCM<br>850° 80 3 CE Driver<br>EXCL.  |  |
|              | On IP 66                                  |  |

| Product                   |               |
|---------------------------|---------------|
| Real power (W)            | 1.44          |
| Real luminous flux (Lm)   | 46.1          |
| Beam angle (º)            | 104.74        |
| IP                        | 66            |
| Colour                    | white         |
| Control gear included     | NOT           |
| Light source              | LED           |
| Type of LED               | 6 CREE SMD    |
| Average life time (h)     | 80000h L70B10 |
| Colour temperature (K)    | RGBW          |
| Colour consistency (SDCM) | SDCM<3        |
|                           |               |

## Scheme