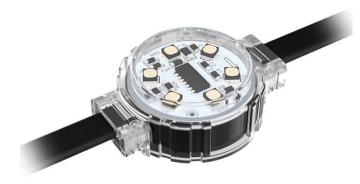

## Dot

Lavov Pixel light from the family DOT with a power of 1,44 W and RGBW color. Beam angle 120 degrees. Made in die cast aluminium and PC cover. Driver not included. Controlled by DMX512 protocol. Milky dome.Not include driver.

| Product                   |               |
|---------------------------|---------------|
| Real power (W)            | 1.44          |
| Real luminous flux (Lm)   | 46.1          |
| Beam angle (º)            | 104.74        |
| IP                        | 66            |
| Colour                    | white         |
| Control gear included     | NOT           |
| Light source              | LED           |
| Type of LED               | 6 CREE SMD    |
| Average life time (h)     | 80000h L70B10 |
| Colour temperature (K)    | RGBW          |
| Colour consistency (SDCM) | SDCM<3        |
|                           |               |