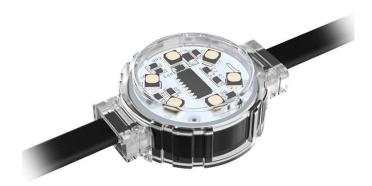

## Dot

Lavov Pixel light from the family DOT with a power of 1,44 W and RGBW color. Beam angle 120 degrees. Made in die cast aluminium and PC cover. Driver not included. Controlled by DMX512 protocol. Milky dome.Not include driver.

## Scheme

| Product                   |               |
|---------------------------|---------------|
| Real power (W)            | 1.44          |
| Real luminous flux (Lm)   | 46.1          |
| Beam angle (º)            | 104.74        |
| IP                        | 66            |
| Colour                    | white         |
| Control gear included     | NOT           |
| Light source              | LED           |
| Type of LED               | 6 CREE SMD    |
| Average life time (h)     | 80000h L70B10 |
| Colour temperature (K)    | RGBW          |
| Colour consistency (SDCM) | SDCM<3        |