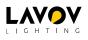

## Dot

Lavov Pixel light from the family DOT with a power of 1,44 W and RGBW color. Beam angle 120 degrees. Made in die cast aluminium and PC cover. Driver not included. Controlled by DMX512 protocol. Milky dome.Not include driver.

## Scheme

| Product                   |               |
|---------------------------|---------------|
| Real power (W)            | 1.44          |
| Real luminous flux (Lm)   | 46.1          |
| Beam angle (º)            | 104.74        |
| IP                        | 66            |
| Colour                    | white         |
| Control gear included     | NOT           |
| Light source              | LED           |
| Type of LED               | 6 CREE SMD    |
| Average life time (h)     | 80000h L70B10 |
| Colour temperature (K)    | RGBW          |
| Colour consistency (SDCM) | SDCM<3        |
|                           |               |