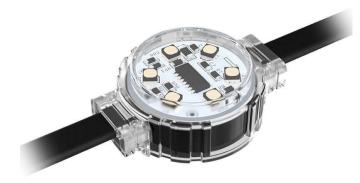

## Dot

Lavov Pixel light from the family DOT with a power of 1,44 W and RGBW color. Beam angle 120 degrees. Made in die cast aluminium and PC cover. Driver not included. Controlled by DMX512 protocol. Milky dome.Not include driver.

## Scheme

| Product                   |               |
|---------------------------|---------------|
| Real power (W)            | 1.44          |
| Real luminous flux (Lm)   | 46.1          |
| Beam angle (º)            | 104.74        |
| IP                        | 66            |
| Colour                    | white         |
| Control gear included     | NOT           |
| Light source              | LED           |
| Type of LED               | 6 CREE SMD    |
| Average life time (h)     | 80000h L70B10 |
| Colour temperature (K)    | RGBW          |
| Colour consistency (SDCM) | SDCM<3        |
|                           |               |