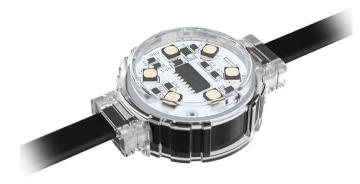

## Dot

Lavov Pixel light from the family DOT with a power of 1,44 W and RGBW color. Beam angle 120 degrees. Made in die cast aluminium and PC cover. Driver not included. Controlled by DMX512 protocol. Milky dome.Not include driver.

## Product Real power (W) 1.44 Real luminous flux (Lm) 46.1 Beam angle (<sup>o</sup>) 104.74 IP 66 Colour black **Control gear included** NOT LED Light source Type of LED 6 CREE SMD Average life time (h) 80000h L70B10 Colour temperature (K) RGBW Colour consistency (SDCM) SDCM<3