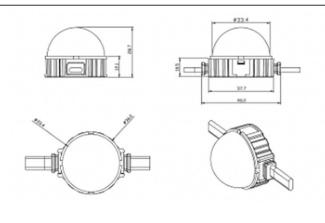

PC cover. Driver not included. Controlled by DMX512 protocol. Milky dome.Not include driver.

| Item code    | 86.0P01.2600.02                         |
|--------------|-----------------------------------------|
| Product type | Outdoor                                 |
| Category     | Pixel Light                             |
| Family       | Dot                                     |
| Pictograms   | CRI SDCM CE Driver<br>850° B0 3 CE EXCL |
|              | On IP 66                                |

## Product Real power (W) 1.44 Real luminous flux (Lm) 46.1 Beam angle (<sup>o</sup>) 104.74 IP 66 Colour black **Control gear included** NOT LED Light source Type of LED 6 CREE SMD Average life time (h) 80000h L70B10 Colour temperature (K) RGBW Colour consistency (SDCM) SDCM<3

## Scheme