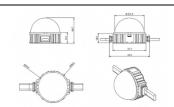

## Dot

Lavov Pixel light from the family DOT with a power of 1,44 W and RGBW color. Beam angle 120 degrees. Made in die cast aluminium and PC cover. Driver not included. Controlled by DMX512 protocol. Milky dome.Not include driver.

## Scheme

| Product                   |               |
|---------------------------|---------------|
| Real power (W)            | 1.44          |
| Real luminous flux (Lm)   | 46.1          |
| Beam angle (º)            | 104.74        |
| IP                        | 66            |
| Colour                    | black         |
| Control gear included     | NOT           |
| Light source              | LED           |
| Type of LED               | 6 CREE SMD    |
| Average life time (h)     | 80000h L70B10 |
| Colour temperature (K)    | RGBW          |
| Colour consistency (SDCM) | SDCM<3        |