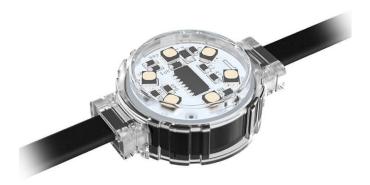

## Dot

Lavov Pixel light from the family DOT with a power of 1,44 W and RGBW color. Beam angle 120 degrees. Made in die cast aluminium and PC cover. Driver not included. Controlled by DMX512 protocol. Milky dome.Not include driver.

## Scheme

| Product                   |               |
|---------------------------|---------------|
| Real power (W)            | 1.44          |
| Real luminous flux (Lm)   | 46.1          |
| Beam angle (º)            | 104.74        |
| IP                        | 66            |
| Colour                    | black         |
| Control gear included     | NOT           |
| Light source              | LED           |
| Type of LED               | 6 CREE SMD    |
| Average life time (h)     | 80000h L70B10 |
| Colour temperature (K)    | RGBW          |
| Colour consistency (SDCM) | SDCM<3        |