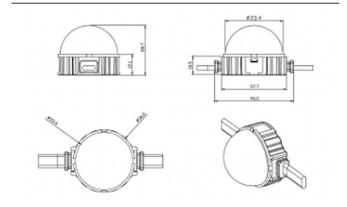

## **Scheme**

| Product                   |               |
|---------------------------|---------------|
| Real power (W)            | 1.44          |
| Real luminous flux (Lm)   | 46.1          |
| Beam angle (º)            | 104.74        |
| IP                        | 66            |
| Colour                    | black         |
| Control gear included     | NOT           |
| Light source              | LED           |
| Type of LED               | 6 CREE SMD    |
| Average life time (h)     | 80000h L70B10 |
| Colour temperature (K)    | RGBW          |
| Colour consistency (SDCM) | SDCM<3        |