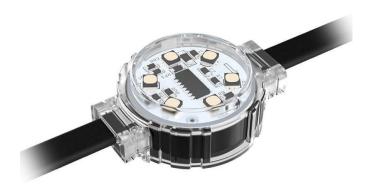

## Dot

Lavov Pixel light from the family DOT with a power of 1,44 W and RGBW color. Beam angle 120 degrees. Made in die cast aluminium and PC cover. Driver not included. Controlled by DMX512 protocol. Milky dome.Not include driver.

## **Scheme**

| Product                   |               |
|---------------------------|---------------|
| Real power (W)            | 1.44          |
| Real luminous flux (Lm)   | 46.1          |
| Beam angle (º)            | 104.74        |
| IP                        | 66            |
| Colour                    | black         |
| Control gear included     | NOT           |
| Light source              | LED           |
| Type of LED               | 6 CREE SMD    |
| Average life time (h)     | 80000h L70B10 |
| Colour temperature (K)    | RGBW          |
| Colour consistency (SDCM) | SDCM<3        |