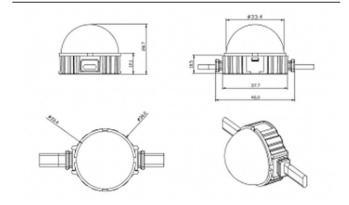

## Dot

Lavov Pixel light from the family DOT with a power of 1,44 W and RGBW color. Beam angle 120 degrees. Made in die cast aluminium and PC cover. Driver not included. Controlled by DMX512 protocol. Transparent dome.Not include driver.

| Item code    | 86.0P01.2610.01 Outdoor Pixel Light |  |
|--------------|-------------------------------------|--|
| Product type |                                     |  |
| Category     |                                     |  |
| Family       | Dot                                 |  |
| Pictograms   | SDCM SDCM C EXCL                    |  |
|              | On IP 66                            |  |

## **Scheme**

| Product                   |               |
|---------------------------|---------------|
| Real power (W)            | 1.44          |
| Real luminous flux (Lm)   | 46.1          |
| Beam angle (º)            | 104.74        |
| IP                        | 66            |
| Colour                    | white         |
| Control gear included     | NOT           |
| Light source              | LED           |
| Type of LED               | 6 CREE SMD    |
| Average life time (h)     | 80000h L70B10 |
| Colour temperature (K)    | RGBW          |
| Colour consistency (SDCM) | SDCM<3        |