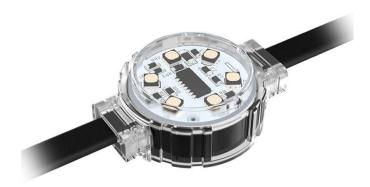

## Dot

Lavov Pixel light from the family DOT with a power of 1,44 W and RGBW color. Beam angle 120 degrees. Made in die cast aluminium and PC cover. Driver not included. Controlled by DMX512 protocol. Transparent dome.Not include driver.

| Item code    | 86.0P01.2610.01 Outdoor Pixel Light |  |
|--------------|-------------------------------------|--|
| Product type |                                     |  |
| Category     |                                     |  |
| Family       | Dot                                 |  |
| Pictograms   | SDCM SDCM C EXCL                    |  |
|              | On IP 66                            |  |

## **Scheme**

| Product                   |               |
|---------------------------|---------------|
| Real power (W)            | 1.44          |
| Real luminous flux (Lm)   | 46.1          |
| Beam angle (º)            | 104.74        |
| IP                        | 66            |
| Colour                    | white         |
| Control gear included     | NOT           |
| Light source              | LED           |
| Type of LED               | 6 CREE SMD    |
| Average life time (h)     | 80000h L70B10 |
| Colour temperature (K)    | RGBW          |
| Colour consistency (SDCM) | SDCM<3        |