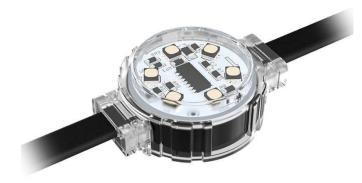

## Dot

Lavov Pixel light from the family DOT with a power of 1,44 W and RGBW color. Beam angle 120 degrees. Made in die cast aluminium and PC cover. Driver not included. Controlled by DMX512 protocol. Transparent dome.Not include driver.

## Scheme

| Product                   |               |
|---------------------------|---------------|
|                           |               |
| Real power (W)            | 1.44          |
| Real luminous flux (Lm)   | 46.1          |
| Beam angle (º)            | 104.74        |
| IP                        | 66            |
| Colour                    | white         |
| Control gear included     | NOT           |
| Light source              | LED           |
| Type of LED               | 6 CREE SMD    |
| Average life time (h)     | 80000h L70B10 |
| Colour temperature (K)    | RGBW          |
| Colour consistency (SDCM) | SDCM<3        |