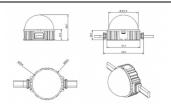

## Scheme

| Product                   |               |
|---------------------------|---------------|
|                           |               |
| Real power (W)            | 1.44          |
| Real luminous flux (Lm)   | 46.1          |
| Beam angle (º)            | 104.74        |
| IP                        | 66            |
| Colour                    | white         |
| Control gear included     | NOT           |
| Light source              | LED           |
| Type of LED               | 6 CREE SMD    |
| Average life time (h)     | 80000h L70B10 |
| Colour temperature (K)    | RGBW          |
| Colour consistency (SDCM) | SDCM<3        |