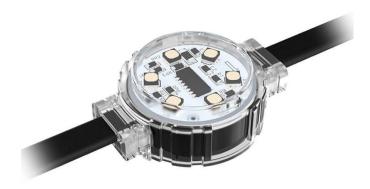

## Dot

Lavov Pixel light from the family DOT with a power of 1,44 W and RGBW color. Beam angle 120 degrees. Made in die cast aluminium and PC cover. Driver not included. Controlled by DMX512 protocol. Transparent dome.Not include driver.

| Item code    | 86.0P01.2610.01  Outdoor  Pixel Light |  |
|--------------|---------------------------------------|--|
| Product type |                                       |  |
| Category     |                                       |  |
| Family       | Dot                                   |  |
| Subfamily    | Dot                                   |  |
| Pictograms   | SDCM SDCM C C Driver EXCL.            |  |
|              | On IP 66                              |  |

## **Scheme**

| Product                   |               |
|---------------------------|---------------|
| Real power (W)            | 1.44          |
| Real luminous flux (Lm)   | 46.1          |
| Beam angle (º)            | 104.74        |
| IP                        | 66            |
| Colour                    | white         |
| Control gear included     | NOT           |
| Light source              | LED           |
| Type of LED               | 6 CREE SMD    |
| Average life time (h)     | 80000h L70B10 |
| Colour temperature (K)    | RGBW          |
| Colour consistency (SDCM) | SDCM<3        |