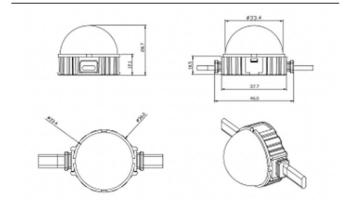

## Dot

Lavov Pixel light from the family DOT with a power of 1,44 W and RGBW color. Beam angle 120 degrees. Made in die cast aluminium and PC cover. Driver not included. Controlled by DMX512 protocol. Transparent dome.Not include driver.

| Item code    | 86.0P01.2610.01  Outdoor  Pixel Light |  |
|--------------|---------------------------------------|--|
| Product type |                                       |  |
| Category     |                                       |  |
| Family       | Dot                                   |  |
| Subfamily    | Dot                                   |  |
| Pictograms   | SDCM SDCM C C Driver EXCL.            |  |
|              | On IP 66                              |  |

## **Scheme**

| Product                   |               |
|---------------------------|---------------|
| Real power (W)            | 1.44          |
| Real luminous flux (Lm)   | 46.1          |
| Beam angle (º)            | 104.74        |
| IP                        | 66            |
| Colour                    | white         |
| Control gear included     | NOT           |
| Light source              | LED           |
| Type of LED               | 6 CREE SMD    |
| Average life time (h)     | 80000h L70B10 |
| Colour temperature (K)    | RGBW          |
| Colour consistency (SDCM) | SDCM<3        |