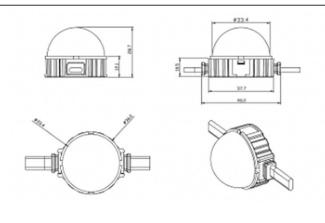

|  |
| Pictograms   | CRI SDCM CE Driver<br>850° 80 3 CE Driver |  |
|              | On IP 66                                  |  |

| Product                   |               |
|---------------------------|---------------|
| Real power (W)            | 1.44          |
| Real luminous flux (Lm)   | 46.1          |
| Beam angle (º)            | 104.74        |
| IP                        | 66            |
| Colour                    | black         |
| Control gear included     | NOT           |
| Light source              | LED           |
| Type of LED               | 6 CREE SMD    |
| Average life time (h)     | 80000h L70B10 |
| Colour temperature (K)    | RGBW          |
| Colour consistency (SDCM) | SDCM<3        |
|                           |               |

## Scheme