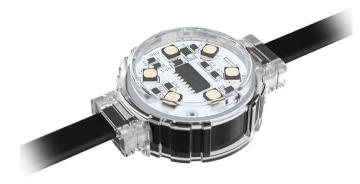

## Dot

Lavov Pixel light from the family DOT with a power of 1,44 W and RGBW color. Beam angle 120 degrees. Made in die cast aluminium and PC cover. Driver not included. Controlled by DMX512 protocol. Transparent dome.Not include driver.

| Product                   |               |
|---------------------------|---------------|
| Real power (W)            | 1.44          |
| Real luminous flux (Lm)   | 46.1          |
| Beam angle (º)            | 104.74        |
| IP                        | 66            |
| Colour                    | black         |
| Control gear included     | NOT           |
| Light source              | LED           |
| Type of LED               | 6 CREE SMD    |
| Average life time (h)     | 80000h L70B10 |
| Colour temperature (K)    | RGBW          |
| Colour consistency (SDCM) | SDCM<3        |
|                           |               |