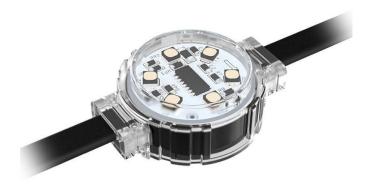

## Dot

Lavov Pixel light from the family DOT with a power of 1,44 W and RGBW color. Beam angle 120 degrees. Made in die cast aluminium and PC cover. Driver not included. Controlled by DMX512 protocol. Transparent dome.Not include driver.

| Item code    | 86.OP01.2610.02 |
|--------------|-----------------|
| Product type | Outdoor         |
| Category     | Pixel Light     |
| Family       | Dot             |
| Pictograms   | SDCM SDCM EXCL  |
|              | On IP 66        |

## Scheme

| Product                   |               |
|---------------------------|---------------|
| Real power (W)            | 1.44          |
| Real luminous flux (Lm)   | 46.1          |
| Beam angle (º)            | 104.74        |
| IP                        | 66            |
| Colour                    | black         |
| Control gear included     | NOT           |
| Light source              | LED           |
| Type of LED               | 6 CREE SMD    |
| Average life time (h)     | 80000h L70B10 |
| Colour temperature (K)    | RGBW          |
| Colour consistency (SDCM) | SDCM<3        |