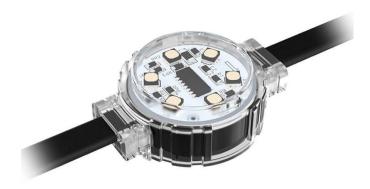

## Dot

Lavov Pixel light from the family DOT with a power of 1,44 W and RGBW color. Beam angle 120 degrees. Made in die cast aluminium and PC cover. Driver not included. Controlled by DMX512 protocol. Transparent dome.Not include driver.

## **Scheme**

| Product                   |               |
|---------------------------|---------------|
| Real power (W)            | 1.44          |
| Real luminous flux (Lm)   | 46.1          |
| Beam angle (º)            | 104.74        |
| IP                        | 66            |
| Colour                    | black         |
| Control gear included     | NOT           |
| Light source              | LED           |
| Type of LED               | 6 CREE SMD    |
| Average life time (h)     | 80000h L70B10 |
| Colour temperature (K)    | RGBW          |
| Colour consistency (SDCM) | SDCM<3        |