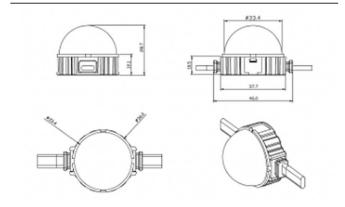

## **Scheme**

| Product                   |               |
|---------------------------|---------------|
| Real power (W)            | 1.44          |
| Real luminous flux (Lm)   | 46.1          |
| Beam angle (º)            | 104.74        |
| IP                        | 66            |
| Colour                    | black         |
| Control gear included     | NOT           |
| Light source              | LED           |
| Type of LED               | 6 CREE SMD    |
| Average life time (h)     | 80000h L70B10 |
| Colour temperature (K)    | RGBW          |
| Colour consistency (SDCM) | SDCM<3        |