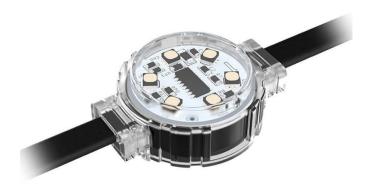

## Dot

Lavov Pixel light from the family DOT with a power of 1,44 W and RGBW color. Beam angle 120 degrees. Made in die cast aluminium and PC cover. Driver not included. Controlled by DMX512 protocol. Transparent flat.Not include driver.

## Scheme

| Product                   |               |
|---------------------------|---------------|
| Real power (W)            | 1.44          |
| Real luminous flux (Lm)   | 46.1          |
| Beam angle (º)            | 104.74        |
| IP                        | 66            |
| Colour                    | white         |
| Control gear included     | NOT           |
| Light source              | LED           |
| Type of LED               | 6 CREE SMD    |
| Average life time (h)     | 80000h L70B10 |
| Colour temperature (K)    | RGBW          |
| Colour consistency (SDCM) | SDCM<3        |