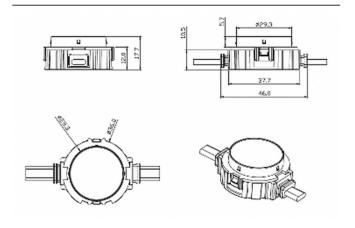

## Dot

Lavov Pixel light from the family DOT with a power of 1,44 W and RGBW color. Beam angle 120 degrees. Made in die cast aluminium and PC cover. Driver not included. Controlled by DMX512 protocol. Transparent flat.Not include driver.

## **Scheme**

| Product                   |               |
|---------------------------|---------------|
| Real power (W)            | 1.44          |
| Real luminous flux (Lm)   | 46.1          |
| Beam angle (º)            | 104.74        |
| IP                        | 66            |
| Colour                    | white         |
| Control gear included     | NOT           |
| Light source              | LED           |
| Type of LED               | 6 CREE SMD    |
| Average life time (h)     | 80000h L70B10 |
| Colour temperature (K)    | RGBW          |
| Colour consistency (SDCM) | SDCM<3        |