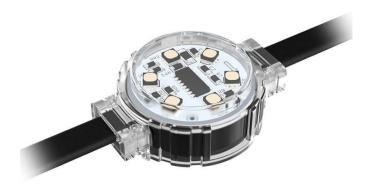

## Dot

Lavov Pixel light from the family DOT with a power of 1,44 W and RGBW color. Beam angle 120 degrees. Made in die cast aluminium and PC cover. Driver not included. Controlled by DMX512 protocol. Transparent flat.Not include driver.

## **Scheme**

| Product                   |               |
|---------------------------|---------------|
| Real power (W)            | 1.44          |
| Real luminous flux (Lm)   | 46.1          |
| Beam angle (º)            | 104.74        |
| IP                        | 66            |
| Colour                    | white         |
| Control gear included     | NOT           |
| Light source              | LED           |
| Type of LED               | 6 CREE SMD    |
| Average life time (h)     | 80000h L70B10 |
| Colour temperature (K)    | RGBW          |
| Colour consistency (SDCM) | SDCM<3        |