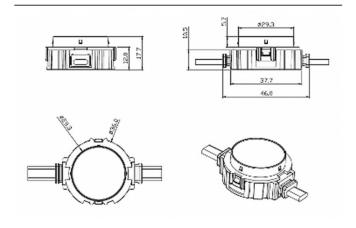

## **Scheme**

| Product                   |               |
|---------------------------|---------------|
| Real power (W)            | 1.44          |
| Real luminous flux (Lm)   | 46.1          |
| Beam angle (º)            | 104.74        |
| IP                        | 66            |
| Colour                    | black         |
| Control gear included     | NOT           |
| Light source              | LED           |
| Type of LED               | 6 CREE SMD    |
| Average life time (h)     | 80000h L70B10 |
| Colour temperature (K)    | RGBW          |
| Colour consistency (SDCM) | SDCM<3        |