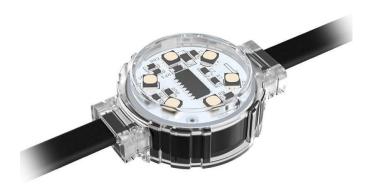

## Dot

Lavov Pixel light from the family DOT with a power of 1,44 W and RGBW color. Beam angle 120 degrees. Made in die cast aluminium and PC cover. Driver not included. Controlled by DMX512 protocol. Transparent flat.Not include driver.

## **Scheme**

| Product                   |               |
|---------------------------|---------------|
| Real power (W)            | 1.44          |
| Real luminous flux (Lm)   | 46.1          |
| Beam angle (º)            | 104.74        |
| IP                        | 66            |
| Colour                    | black         |
| Control gear included     | NOT           |
| Light source              | LED           |
| Type of LED               | 6 CREE SMD    |
| Average life time (h)     | 80000h L70B10 |
| Colour temperature (K)    | RGBW          |
| Colour consistency (SDCM) | SDCM<3        |