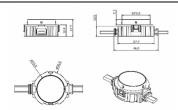

## Scheme

| Product                   |               |
|---------------------------|---------------|
| Real power (W)            | 1.44          |
| Real luminous flux (Lm)   | 46.1          |
| Beam angle (º)            | 104.74        |
| IP                        | 66            |
| Colour                    | black         |
| Control gear included     | NOT           |
| Light source              | LED           |
| Type of LED               | 6 CREE SMD    |
| Average life time (h)     | 80000h L70B10 |
| Colour temperature (K)    | RGBW          |
| Colour consistency (SDCM) | SDCM<3        |