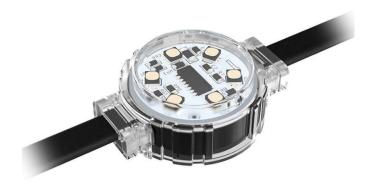

## Dot

Lavov Pixel light from the family DOT with a power of 1,44 W and RGBW color. Beam angle 120 degrees. Made in die cast aluminium and PC cover. Driver not included. Controlled by DMX512 protocol. Transparent flat.Not include driver.

## Scheme

| Product                   |               |
|---------------------------|---------------|
| Real power (W)            | 1.44          |
| Real luminous flux (Lm)   | 46.1          |
| Beam angle (º)            | 104.74        |
| IP                        | 66            |
| Colour                    | black         |
| Control gear included     | NOT           |
| Light source              | LED           |
| Type of LED               | 6 CREE SMD    |
| Average life time (h)     | 80000h L70B10 |
| Colour temperature (K)    | RGBW          |
| Colour consistency (SDCM) | SDCM<3        |