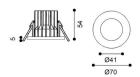

|
| Beam angle (º)              | 10                |
| Life time (h)               | 50000h L70B10     |
| IP                          | 65                |
| Electrical class insulation | Class I           |
| Colour                      | White             |
| U. G. R                     | <19               |
| Control gear included       | Yes               |
| Control gear                | ON-OFF            |
| Flicker Free                | Yes               |
| Light source                | COB CITIZEN       |
| Colour temperature (K)      | 3000              |
| Colour consistency (SDCM)   | SDCM<3            |
| CRI                         | >90               |
| IK                          | 07                |
|                             |                   |

## Scheme



## **Photometry**