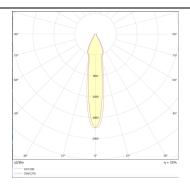

## **Photometry**

## **DOWN**

Recessed Wall & Ceiling fixture from the family DOWN with a power of 8,8W and an 10° lighting distribution. Real lumen output 1036lm and a luminous efficiency of 117.73lm/W .Made in Die Cast Aluminium Body, Tempered Glass Cover and finished in White powder coating. .IP65, IK07 degree of protection.ON-OFF driver.