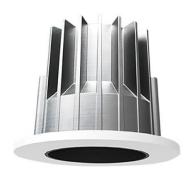

## **DOWN**

Recessed Wall & Ceiling fixture from the family DOWN with a power of 8,8W and an 10° lighting distribution. Real lumen output 1036lm and a luminous efficiency of 117.73lm/W .Made in Die Cast Aluminium Body, Tempered Glass Cover and finished in White powder coating. .IP65, IK07 degree of protection.ON-OFF driver.

| Product                     |                   |
|-----------------------------|-------------------|
| Real power (W)              | 8.800000000000007 |
| Real luminous flux (Lm)     | 1036              |
| Luminous efficiency (Lm/W)  | 117.73            |
| Beam angle (º)              | 10                |
| Life time (h)               | 50000h L70B10     |
| IP                          | 65                |
| Electrical class insulation | Class I           |
| Colour                      | White             |
| U. G. R                     | <19               |
| Control gear included       | Yes               |
| Control gear                | ON-OFF            |
| Flicker Free                | Yes               |
| Light source                | COB CITIZEN       |
| Colour temperature (K)      | 3000              |
| Colour consistency (SDCM)   | SDCM<3            |
| CRI                         | >90               |
| IK                          | 07                |
|                             |                   |