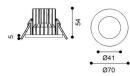

d a luminous efficiency of 117.73lm/W .Made in Die Cast Aluminium Body, Tempered Glass Cover and finished in Black powder coating. .IP65, IK07 degree of protection.ON-OFF driver.

| Item code    | 86.ORC1.1311.02<br>Outdoor<br>Recessed Wall & Ceiling |  |
|--------------|-------------------------------------------------------|--|
| Product type |                                                       |  |
| Category     |                                                       |  |
| Family       | DOWN                                                  |  |
| Pictograms   | (1) 50 Hz 220 V (1) CRI 80                            |  |
|              | SDCM<br>3 CE Driver INCL 50000/<br>L70B10             |  |
|              | IP IK<br>65 08                                        |  |

## Scheme



## Photometry



| Product                     |                    |
|-----------------------------|--------------------|
| Real power (W)              | 8.8000000000000007 |
| Real luminous flux (Lm)     | 1036               |
| Luminous efficiency (Lm/W)  | 117.73             |
| Beam angle (º)              | 10                 |
| Life time (h)               | 50000h L70B10      |
| IP                          | 65                 |
| Electrical class insulation | Class I            |
| Colour                      | Black              |
| U. G. R                     | <19                |
| Control gear included       | Yes                |
| Control gear                | ON-OFF             |
| Flicker Free                | Yes                |
| Light source                | COB CIT