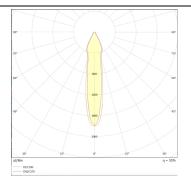

## Photometry

| Product                     |                    |
|-----------------------------|--------------------|
| Real power (W)              | 8.8000000000000007 |
| Real luminous flux (Lm)     | 1036               |
| Luminous efficiency (Lm/W)  | 117.73             |
| Beam angle (º)              | 10                 |
| Life time (h)               | 50000h L70B10      |
| IP                          | 65                 |
| Electrical class insulation | Class I            |
| Colour                      | Black              |
| U. G. R                     | <19                |
| Control gear included       | Yes                |
| Control gear                | ON-OFF             |
| Flicker Free                | Yes                |
| Light source                | COB CITIZEN        |
| Colour temperature (K)      | 3000               |
| Colour consistency (SDCM)   | SDCM<3             |
| CRI                         | >90                |
| IK                          | 07                 |