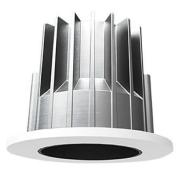

## DOWN

Recessed Wall & Ceiling fixture from the family DOWN with a power of 8,8W and an 10° lighting distribution. Real lumen output 1036lm and a luminous efficiency of 117.73lm/W .Made in Die Cast Aluminium Body, Tempered Glass Cover and finished in Black powder coating. .IP65, IK07 degree of protection.ON-OFF driver.