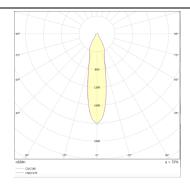

(º)              | 25                |
| Life time (h)               | 50000h L70B10     |
| IP                          | 65                |
| Electrical class insulation | Class I           |
| Colour                      | White             |
| U. G. R                     | <19               |
| Control gear included       | Yes               |
| Control gear                | ON-OFF            |
| Flicker Free                | Yes               |
| Light source                | COB CITIZEN       |
| Colour temperature (K)      | 3000              |
| Colour consistency (SDCM)   | SDCM<3            |
| CRI                         | >90               |
| IK                          | 07                |
|                             |                   |

## Scheme



## **Photometry**