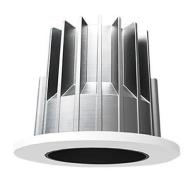

## **DOWN**

Recessed Wall & Ceiling fixture from the family DOWN with a power of 8,8W and an 25° lighting distribution. Real lumen output 1036lm and a luminous efficiency of 117.73lm/W .Made in Die Cast Aluminium Body, Tempered Glass Cover and finished in White powder coating. .IP65, IK07 degree of protection.ON-OFF driver.