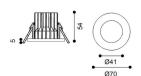

|
| Beam angle (º)              | 25                |
| Life time (h)               | 50000h L70B10     |
| IP                          | 65                |
| Electrical class insulation | Class I           |
| Colour                      | White             |
| U. G. R                     | <19               |
| Control gear included       | Yes               |
| Control gear                | ON-OFF            |
| Flicker Free                | Yes               |
| Light source                | COB CITIZEN       |
| Colour temperature (K)      | 3000              |
| Colour consistency (SDCM)   | SDCM<3            |
| CRI                         | >90               |
| IK                          | 07                |
|                             |                   |

## Scheme



## **Photometry**