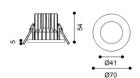

|
| Luminous efficiency (Lm/W)  | 117.73            |
| Beam angle (º)              | 25                |
| Life time (h)               | 50000h L70B10     |
| IP                          | 65                |
| Electrical class insulation | Class I           |
| Colour                      | Black             |
| U. G. R                     | <19               |
| Control gear included       | Yes               |
| Control gear                | ON-OFF            |
| Flicker Free                | Yes               |
| Light source                | COB CITIZEN       |
| Colour temperature (K)      | 3000              |
| Colour consistency (SDCM)   | SDCM<3            |
| CRI                         | >90               |
| IK                          | 07                |

## Scheme



## **Photometry**