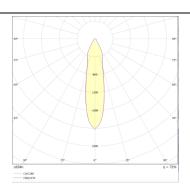

ficiency (Lm/W)  | 117.73            |
| Beam angle (º)              | 25                |
| Life time (h)               | 50000h L70B10     |
| IP                          | 65                |
| Electrical class insulation | Class I           |
| Colour                      | Black             |
| U. G. R                     | <19               |
| Control gear included       | Yes               |
| Control gear                | ON-OFF            |
| Flicker Free                | Yes               |
| Light source                | COB CITIZEN       |
| Colour temperature (K)      | 3000              |
| Colour consistency (SDCM)   | SDCM<3            |
| CRI                         | >90               |
| IK                          | 07                |

## Scheme



## **Photometry**