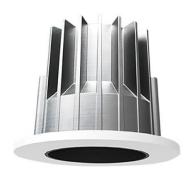

## **DOWN**

Recessed Wall & Ceiling fixture from the family DOWN with a power of 8,8W and an 25° lighting distribution. Real lumen output 1036lm and a luminous efficiency of 117.73lm/W .Made in Die Cast Aluminium Body, Tempered Glass Cover and finished in Black powder coating. .IP65, IK07 degree of protection.ON-OFF driver.

| Product                     |                   |
|-----------------------------|-------------------|
| Real power (W)              | 8.800000000000007 |
| Real luminous flux (Lm)     | 1036              |
| Luminous efficiency (Lm/W)  | 117.73            |
| Beam angle (º)              | 25                |
| Life time (h)               | 50000h L70B10     |
| IP                          | 65                |
| Electrical class insulation | Class I           |
| Colour                      | Black             |
| U. G. R                     | <19               |
| Control gear included       | Yes               |
| Control gear                | ON-OFF            |
| Flicker Free                | Yes               |
| Light source                | COB CITIZEN       |
| Colour temperature (K)      | 3000              |
| Colour consistency (SDCM)   | SDCM<3            |
| CRI                         | >90               |
| IK                          | 07                |