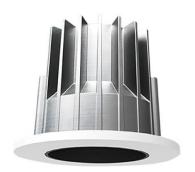

## **DOWN**

Recessed Wall & Ceiling fixture from the family DOWN with a power of 8,8W and an 40° lighting distribution. Real lumen output 1036lm and a luminous efficiency of 117.73lm/W .Made in Die Cast Aluminium Body, Tempered Glass Cover and finished in White powder coating. .IP65, IK07 degree of protection.ON-OFF driver.