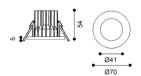

|
| Beam angle (º)              | 40                |
| Life time (h)               | 50000h L70B10     |
| IP                          | 65                |
| Electrical class insulation | Class I           |
| Colour                      | White             |
| U. G. R                     | <19               |
| Control gear included       | Yes               |
| Control gear                | ON-OFF            |
| Flicker Free                | Yes               |
| Light source                | COB CITIZEN       |
| Colour temperature (K)      | 3000              |
| Colour consistency (SDCM)   | SDCM<3            |
| CRI                         | >90               |
| IK                          | 07                |
|                             |                   |

## Scheme



## **Photometry**