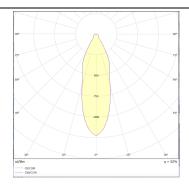

(º)              | 40                |
| Life time (h)               | 50000h L70B10     |
| IP                          | 65                |
| Electrical class insulation | Class I           |
| Colour                      | White             |
| U. G. R                     | <19               |
| Control gear included       | Yes               |
| Control gear                | ON-OFF            |
| Flicker Free                | Yes               |
| Light source                | COB CITIZEN       |
| Colour temperature (K)      | 3000              |
| Colour consistency (SDCM)   | SDCM<3            |
| CRI                         | >90               |
| IK                          | 07                |
|                             |                   |

## Scheme



## **Photometry**