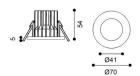

## Scheme

| Product                     |                   |
|-----------------------------|-------------------|
| Real power (W)              | 8.800000000000007 |
| Real luminous flux (Lm)     | 1036              |
| Luminous efficiency (Lm/W)  | 117.73            |
| Beam angle (º)              | 40                |
| Life time (h)               | 50000h L70B10     |
| IP                          | 65                |
| Electrical class insulation | Class I           |
| Colour                      | Black             |
| U. G. R                     | <19               |
| Control gear included       | Yes               |
| Control gear                | ON-OFF            |
| Flicker Free                | Yes               |
| Light source                | COB CITIZEN       |
| Colour temperature (K)      | 3000              |
| Colour consistency (SDCM)   | SDCM<3            |
| CRI                         | >90               |
| IK                          | 07                |
|                             |                   |