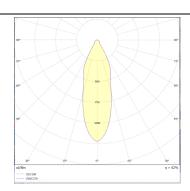

## **Photometry**

| Product                     |                   |
|-----------------------------|-------------------|
| Real power (W)              | 8.800000000000007 |
| Real luminous flux (Lm)     | 1036              |
| Luminous efficiency (Lm/W)  | 117.73            |
| Beam angle (º)              | 40                |
| Life time (h)               | 50000h L70B10     |
| IP                          | 65                |
| Electrical class insulation | Class I           |
| Colour                      | Black             |
| U. G. R                     | <19               |
| Control gear included       | Yes               |
| Control gear                | ON-OFF            |
| Flicker Free                | Yes               |
| Light source                | COB CITIZEN       |
| Colour temperature (K)      | 3000              |
| Colour consistency (SDCM)   | SDCM<3            |
| CRI                         | >90               |
| IK                          | 07                |
|                             |                   |