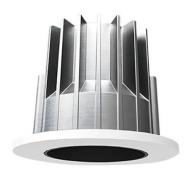

## **DOWN**

Recessed Wall & Ceiling fixture from the family DOWN with a power of 8,8W and an 40° lighting distribution. Real lumen output 1036lm and a luminous efficiency of 117.73lm/W .Made in Die Cast Aluminium Body, Tempered Glass Cover and finished in Black powder coating. .IP65, IK07 degree of protection.ON-OFF driver.