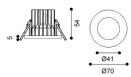

lighting distribution. Real lumen output 1036lm and a luminous efficiency of 117.73lm/W .Made in Die Cast Aluminium Body, Tempered Glass Cover and finished in White powder coating. .IP65, IK07 degree of protection.ON-OFF driver.

| Item code    | 86.ORC1.1341.01                                    |
|--------------|----------------------------------------------------|
| Product type | Outdoor                                            |
| Category     | Recessed Wall & Ceiling                            |
| Family       | DOWN                                               |
| Pictograms   | (☐) 50 Hz 220 V<br>60 Hz 240 V<br>240 V<br>850° 80 |
|              | SDCM<br>3 CE Driver INCL. 50000F                   |
|              | IP IK<br>65 08                                     |

Scheme



## Photometry



| Product                     |                   |
|-----------------------------|-------------------|
| Real power (W)              | 8.800000000000007 |
| Real luminous flux (Lm)     | 1036              |
| Luminous efficiency (Lm/W)  | 117.73            |
| Beam angle (º)              | 55                |
| Life time (h)               | 50000h L70B10     |
| IP                          | 65                |
| Electrical class insulation | Class I           |
| Colour                      | White             |
| U. G. R                     | <19               |
| Control gear included       | Yes               |
| Control gear                | ON-OFF            |
| Flicker Free                | Yes               |
| Light source                | COB CITIZEN       |
|