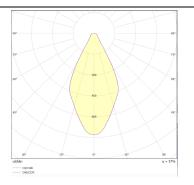

## Photometry

| Product                     |                   |
|-----------------------------|-------------------|
| Real power (W)              | 8.800000000000007 |
| Real luminous flux (Lm)     | 1036              |
| Luminous efficiency (Lm/W)  | 117.73            |
| Beam angle (º)              | 55                |
| Life time (h)               | 50000h L70B10     |
| IP                          | 65                |
| Electrical class insulation | Class I           |
| Colour                      | White             |
| U. G. R                     | <19               |
| Control gear included       | Yes               |
| Control gear                | ON-OFF            |
| Flicker Free                | Yes               |
| Light source                | COB CITIZEN       |
| Colour temperature (K)      | 3000              |
| Colour consistency (SDCM)   | SDCM<3            |
| CRI                         | >90               |
| IK                          | 07                |