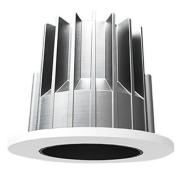

## DOWN

Recessed Wall & Ceiling fixture from the family DOWN with a power of 8,8W and an 55° lighting distribution. Real lumen output 1036lm and a luminous efficiency of 117.73lm/W .Made in Die Cast Aluminium Body, Tempered Glass Cover and finished in White powder coating. .IP65, IK07 degree of protection.ON-OFF driver.