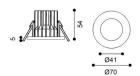

|
| Beam angle (º)              | 55                |
| Life time (h)               | 50000h L70B10     |
| IP                          | 65                |
| Electrical class insulation | Class I           |
| Colour                      | Black             |
| U. G. R                     | <19               |
| Control gear included       | Yes               |
| Control gear                | ON-OFF            |
| Flicker Free                | Yes               |
| Light source                | COB CITIZEN       |
| Colour temperature (K)      | 3000              |
| Colour consistency (SDCM)   | SDCM<3            |
| CRI                         | >90               |
| IK                          | 07                |
|                             |                   |

## Scheme



## **Photometry**