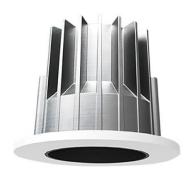

## **DOWN**

Recessed Wall & Ceiling fixture from the family DOWN with a power of 8,8W and an 55° lighting distribution. Real lumen output 1036lm and a luminous efficiency of 117.73lm/W .Made in Die Cast Aluminium Body, Tempered Glass Cover and finished in Black powder coating. .IP65, IK07 degree of protection.ON-OFF driver.

| Product                     |                   |
|-----------------------------|-------------------|
| Real power (W)              | 8.800000000000007 |
| Real luminous flux (Lm)     | 1036              |
| Luminous efficiency (Lm/W)  | 117.73            |
| Beam angle (º)              | 55                |
| Life time (h)               | 50000h L70B10     |
| IP                          | 65                |
| Electrical class insulation | Class I           |
| Colour                      | Black             |
| U. G. R                     | <19               |
| Control gear included       | Yes               |
| Control gear                | ON-OFF            |
| Flicker Free                | Yes               |
| Light source                | COB CITIZEN       |
| Colour temperature (K)      | 3000              |
| Colour consistency (SDCM)   | SDCM<3            |
| CRI                         | >90               |
| IK                          | 07                |
|                             |                   |