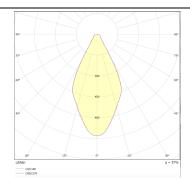

## **Photometry**

## **DOWN**

Recessed Wall & Ceiling fixture from the family DOWN with a power of 8,8W and an 55° lighting distribution. Real lumen output 1036lm and a luminous efficiency of 117.73lm/W .Made in Die Cast Aluminium Body, Tempered Glass Cover and finished in Black powder coating. .IP65, IK07 degree of protection.ON-OFF driver.