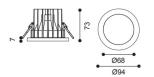

| 1994          |
| Luminous efficiency (Lm/W)  | 113.94        |
| Beam angle (º)              | 10            |
| Life time (h)               | 50000h L70B10 |
| IP                          | 65            |
| Electrical class insulation | Class I       |
| Colour                      | White         |
| U. G. R                     | <19           |
| Control gear included       | Yes           |
| Control gear                | ON-OFF        |
| Flicker Free                | Yes           |
| Light source                | COB CITIZEN   |
| Colour temperature (K)      | 3000          |
| Colour consistency (SDCM)   | SDCM<3        |
| CRI                         | >90           |
| IK                          | 07            |
|                             |               |

## Scheme



## **Photometry**