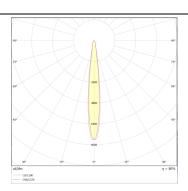

Luminous efficiency (Lm/W)  | 113.94        |
| Beam angle (º)              | 10            |
| Life time (h)               | 50000h L70B10 |
| IP                          | 65            |
| Electrical class insulation | Class I       |
| Colour                      | White         |
| U. G. R                     | <19           |
| Control gear included       | Yes           |
| Control gear                | ON-OFF        |
| Flicker Free                | Yes           |
| Light source                | COB CITIZEN   |
| Colour temperature (K)      | 3000          |
| Colour consistency (SDCM)   | SDCM<3        |
| CRI                         | >90           |
| IK                          | 07            |
|                             |               |

## Scheme



## **Photometry**