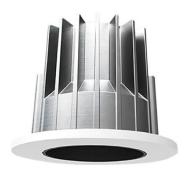

## **DOWN**

Recessed Wall & Ceiling fixture from the family DOWN with a power of 17.5W and an 10° lighting distribution. Real lumen output 1994lm and a luminous efficiency of 113.94lm/W .Made in Die Cast Aluminium Body, Tempered Glass Cover and finished in White powder coating. .IP65, IK07 degree of protection.ON-OFF driver.

| Product                     |               |
|-----------------------------|---------------|
| Real power (W)              | 17.5          |
| Real luminous flux (Lm)     | 1994          |
| Luminous efficiency (Lm/W)  | 113.94        |
| Beam angle (º)              | 10            |
| Life time (h)               | 50000h L70B10 |
| IP                          | 65            |
| Electrical class insulation | Class I       |
| Colour                      | White         |
| U. G. R                     | <19           |
| Control gear included       | Yes           |
| Control gear                | ON-OFF        |
| Flicker Free                | Yes           |
| Light source                | COB CITIZEN   |
| Colour temperature (K)      | 3000          |
| Colour consistency (SDCM)   | SDCM<3        |
| CRI                         | >90           |
| IK                          | 07            |
|                             |               |