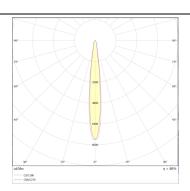

Luminous efficiency (Lm/W)  | 113.94        |
| Beam angle (º)              | 10            |
| Life time (h)               | 50000h L70B10 |
| IP                          | 65            |
| Electrical class insulation | Class I       |
| Colour                      | Black         |
| U. G. R                     | <19           |
| Control gear included       | Yes           |
| Control gear                | ON-OFF        |
| Flicker Free                | Yes           |
| Light source                | COB CITIZEN   |
| Colour temperature (K)      | 3000          |
| Colour consistency (SDCM)   | SDCM<3        |
| CRI                         | >90           |
| IK                          | 07            |
|                             |               |

## Scheme



## **Photometry**