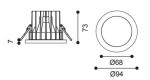

| 1994          |
| Luminous efficiency (Lm/W)  | 113.94        |
| Beam angle (º)              | 10            |
| Life time (h)               | 50000h L70B10 |
| IP                          | 65            |
| Electrical class insulation | Class I       |
| Colour                      | Black         |
| U. G. R                     | <19           |
| Control gear included       | Yes           |
| Control gear                | ON-OFF        |
| Flicker Free                | Yes           |
| Light source                | COB CITIZEN   |
| Colour temperature (K)      | 3000          |
| Colour consistency (SDCM)   | SDCM<3        |
| CRI                         | >90           |
| IK                          | 07            |
|                             |               |

## Scheme



## **Photometry**