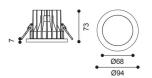

| 1994          |
| Luminous efficiency (Lm/W)  | 113.94        |
| Beam angle (º)              | 25            |
| Life time (h)               | 50000h L70B10 |
| IP                          | 65            |
| Electrical class insulation | Class I       |
| Colour                      | White         |
| U. G. R                     | <19           |
| Control gear included       | Yes           |
| Control gear                | ON-OFF        |
| Flicker Free                | Yes           |
| Light source                | COB CITIZEN   |
| Colour temperature (K)      | 3000          |
| Colour consistency (SDCM)   | SDCM<3        |
| CRI                         | >90           |
| IK                          | 07            |
|                             |               |

## Scheme



## **Photometry**