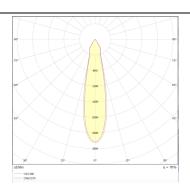

Luminous efficiency (Lm/W)  | 113.94        |
| Beam angle (º)              | 25            |
| Life time (h)               | 50000h L70B10 |
| IP                          | 65            |
| Electrical class insulation | Class I       |
| Colour                      | White         |
| U. G. R                     | <19           |
| Control gear included       | Yes           |
| Control gear                | ON-OFF        |
| Flicker Free                | Yes           |
| Light source                | COB CITIZEN   |
| Colour temperature (K)      | 3000          |
| Colour consistency (SDCM)   | SDCM<3        |
| CRI                         | >90           |
| IK                          | 07            |
|                             |               |

## Scheme



## **Photometry**