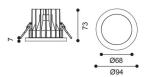

| 1994          |
| Luminous efficiency (Lm/W)  | 113.94        |
| Beam angle (º)              | 25            |
| Life time (h)               | 50000h L70B10 |
| IP                          | 65            |
| Electrical class insulation | Class I       |
| Colour                      | Black         |
| U. G. R                     | <19           |
| Control gear included       | Yes           |
| Control gear                | ON-OFF        |
| Flicker Free                | Yes           |
| Light source                | COB CITIZEN   |
| Colour temperature (K)      | 3000          |
| Colour consistency (SDCM)   | SDCM<3        |
| CRI                         | >90           |
| IK                          | 07            |
|                             |               |

## Scheme



## **Photometry**