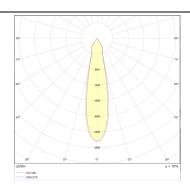

Luminous efficiency (Lm/W)  | 113.94        |
| Beam angle (º)              | 25            |
| Life time (h)               | 50000h L70B10 |
| IP                          | 65            |
| Electrical class insulation | Class I       |
| Colour                      | Black         |
| U. G. R                     | <19           |
| Control gear included       | Yes           |
| Control gear                | ON-OFF        |
| Flicker Free                | Yes           |
| Light source                | COB CITIZEN   |
| Colour temperature (K)      | 3000          |
| Colour consistency (SDCM)   | SDCM<3        |
| CRI                         | >90           |
| IK                          | 07            |
|                             |               |

## Scheme



## **Photometry**