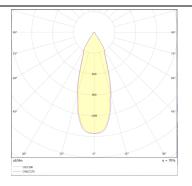

## DOWN

Recessed Wall & Ceiling fixture from the family DOWN with a power of 17.5W and an 40° lighting distribution. Real lumen output 1994Im and a luminous efficiency of 113.94Im/W .Made in Die Cast Aluminium Body, Tempered Glass Cover and finished in Black powder coating. .IP65, IK07 degree of protection.ON-OFF driver.

## Photometry

| Product                     |               |
|-----------------------------|---------------|
| Real power (W)              | 17.5          |
| Real luminous flux (Lm)     | 1994          |
| Luminous efficiency (Lm/W)  | 113.94        |
| Beam angle (º)              | 40            |
| Life time (h)               | 50000h L70B10 |
| IP                          | 65            |
| Electrical class insulation | Class I       |
| Colour                      | Black         |
| U. G. R                     | <19           |
| Control gear included       | Yes           |
| Control gear                | ON-OFF        |
| Flicker Free                | Yes           |
| Light source                | COB CITIZEN   |
| Colour temperature (K)      | 3000          |
| Colour consistency (SDCM)   | SDCM<3        |
| CRI                         | >90           |
| К                           | 07            |
|                             |               |