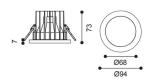

with a power of 17.5W and an 40° lighting distribution. Real lumen output 1994Im and a luminous efficiency of 113.94Im/W .Made in Die Cast Aluminium Body, Tempered Glass Cover and finished in Black powder coating. .IP65, IK07 degree of protection.ON-OFF driver.

| ltem code    | 86.ORC1.2331.02                                |
|--------------|------------------------------------------------|
| Product type | Outdoor                                        |
| Category     | Recessed Wall & Ceiling                        |
| Family       | DOWN                                           |
| Pictograms   | (☐) 50 Hz 220 V<br>60 Hz 240 V<br>80 CRI<br>80 |
|              | SDCM<br>3 CE Driver NCL 50000h<br>170B10       |
|              | IP IK<br>65 08                                 |

Scheme



## Photometry



| Product                     |               |
|-----------------------------|---------------|
| Real power (W)              | 17.5          |
| Real luminous flux (Lm)     | 1994          |
| Luminous efficiency (Lm/W)  | 113.94        |
| Beam angle (º)              | 40            |
| Life time (h)               | 50000h L70B10 |
| IP                          | 65            |
| Electrical class insulation | Class I       |
| Colour                      | Black         |
| U. G. R                     | <19           |
| Control gear included       | Yes           |
| Control gear                | ON-OFF        |
| Flicker Free                | Yes           |
| Light source                | COB CITIZEN   |
| Colour temperature (K)      | 3000          |
| Colour cons