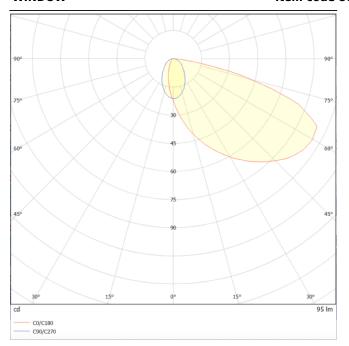

## **Photometry**

- 61.5-

## **WINDOW**

Recessed Wall & Ceiling fixture from the family WINDOW with a power of 7.1W and an assymetric lighting distribution. Real lumen output 85lm and a luminous efficiency of 12lm/W .Made in Die Casting Aluminium Body and Front Cover and finished in Black powder coating. .IP65, IK10 degree of protection.On-Off driver.