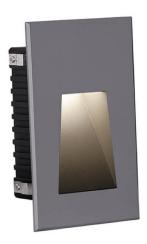

## **WINDOW**

Recessed Wall & Ceiling fixture from the family WINDOW with a power of 7.1W and an assymetric lighting distribution. Real lumen output 85lm and a luminous efficiency of 12lm/W . Made in Die Casting Aluminium Body and Front Cover and finished in Grey powder coating. .IP65, IK10 degree of protection.On-Off driver.