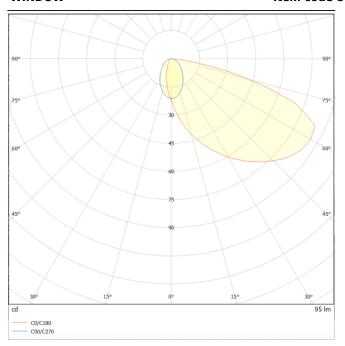

## **Photometry**

- 61.5-

## **WINDOW**

Recessed Wall & Ceiling fixture from the family WINDOW with a power of 7.1W and an assymetric lighting distribution. Real lumen output 85lm and a luminous efficiency of 12lm/W . Made in Die Casting Aluminium Body and Front Cover and finished in Grey powder coating. .IP65, IK10 degree of protection.On-Off driver.