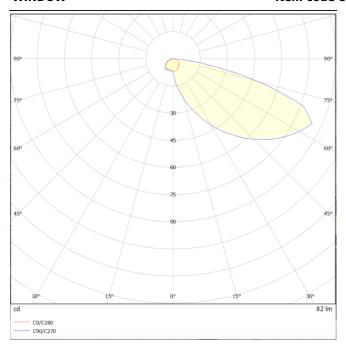

## **Scheme**

**Photometry** 

## **WINDOW**

Recessed Wall & Ceiling fixture from the family WINDOW with a power of 7.1W and an assymetric lighting distribution. Real lumen output 85lm and a luminous efficiency of 12lm/W . Made in Die Casting Aluminium Body and Front Cover and finished in Black powder coating. .IP65, IK10 degree of protection.On-Off driver.

| Product                     |                  |
|-----------------------------|------------------|
| Real power (W)              | 7.1              |
| Real luminous flux (Lm)     | 85               |
| Luminous efficiency (Lm/W)  | 12               |
| Beam angle (º)              | Assymetric       |
| Life time (h)               | 50000h L70B10    |
| IP                          | 65               |
| Electrical class insulation | Class I          |
| Colour                      | Black            |
| Control gear included       | yes              |
| Control gear                | On-Off           |
| Flicker Free                | Yes              |
| Light source                | SMD3030 type LED |
| Colour temperature (K)      | 3000             |
| Colour consistency (SDCM)   | SDCM<3           |
| CRI                         | 80               |
| IK                          | IK10             |