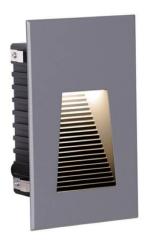

## **WINDOW**

Recessed Wall & Ceiling fixture from the family WINDOW with a power of 7.1W and an assymetric lighting distribution. Real lumen output 85lm and a luminous efficiency of 12lm/W . Made in Die Casting Aluminium Body and Front Cover and finished in Black powder coating. .IP65, IK10 degree of protection.On-Off driver.