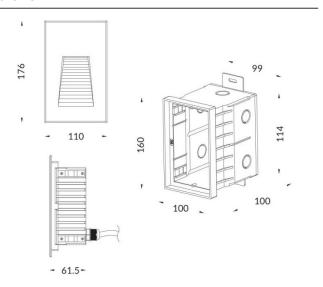

## **WINDOW**

Recessed Wall & Ceiling fixture from the family WINDOW with a power of 7.1W and an assymetric lighting distribution. Real lumen output 85lm and a luminous efficiency of 12lm/W . Made in Die Casting Aluminium Body and Front Cover and finished in Black powder coating. .IP65, IK10 degree of protection.On-Off driver.

| Product                     |                  |
|-----------------------------|------------------|
| Real power (W)              | 7.1              |
| Real luminous flux (Lm)     | 85               |
| Luminous efficiency (Lm/W)  | 12               |
| Beam angle (º)              | Assymetric       |
| Life time (h)               | 50000h L70B10    |
| IP                          | 65               |
| Electrical class insulation | Class I          |
| Colour                      | Black            |
| Control gear included       | yes              |
| Control gear                | On-Off           |
| Flicker Free                | Yes              |
| Light source                | SMD3030 type LED |
| Colour temperature (K)      | 3000             |
| Colour consistency (SDCM)   | SDCM<3           |
| CRI                         | 80               |
| IK                          | IK10             |