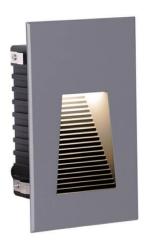

## **WINDOW**

Recessed Wall & Ceiling fixture from the family WINDOW with a power of 7.1W and an assymetric lighting distribution. Real lumen output 85lm and a luminous efficiency of 12lm/W . Made in Die Casting Aluminium Body and Front Cover and finished in Grey powder coating. .IP65, IK10 degree of protection.On-Off driver.