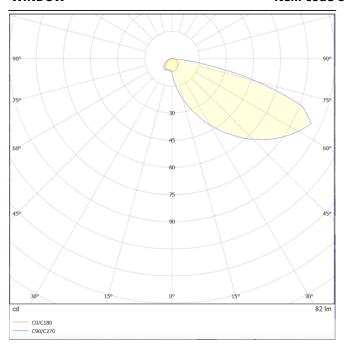

## **Photometry**

## **WINDOW**

Recessed Wall & Ceiling fixture from the family WINDOW with a power of 7.1W and an assymetric lighting distribution. Real lumen output 85lm and a luminous efficiency of 12lm/W . Made in Die Casting Aluminium Body and Front Cover and finished in Grey powder coating. .IP65, IK10 degree of protection.On-Off driver.

| Product                     |                  |
|-----------------------------|------------------|
| Real power (W)              | 7.1              |
| Real luminous flux (Lm)     | 85               |
| Luminous efficiency (Lm/W)  | 12               |
| Beam angle (º)              | Assymetric       |
| Life time (h)               | 50000h L70B10    |
| IP                          | 65               |
| Electrical class insulation | Class I          |
| Colour                      | Grey             |
| Control gear included       | yes              |
| Control gear                | On-Off           |
| Flicker Free                | Yes              |
| Light source                | SMD3030 type LED |
| Colour temperature (K)      | 3000             |
| Colour consistency (SDCM)   | SDCM<3           |
| CRI                         | 80               |
| IK                          | IK10             |