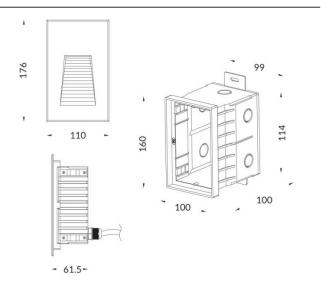

## Scheme



## **Photometry**





## **WINDOW**

Recessed Wall & Ceiling fixture from the family WINDOW with a power of 7.1W and an assymetric lighting distribution. Real lumen output 85lm and a luminous efficiency of 12lm/W . Made in Die Casting Aluminium Body and Front Cover and finished in Grey powder coating. .IP65, IK10 degree of protection.On-Off driver.

| Item code    | 86.ORW1.2351.03  Outdoor  Recessed Wall & Ceiling |  |
|--------------|---------------------------------------------------|--|
| Product type |                                                   |  |
| Category     |                                                   |  |
| Family       | WINDOW                                            |  |
| Pictograms   | 50 Hz 220 V                                       |  |
|