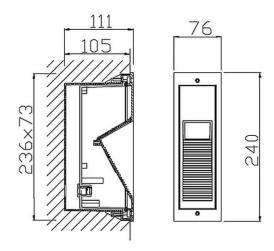

## **WINDOW**

Lavov Recessed wall fixture from the family WINDOW with a power of 7,65W and an asymmetric beam angle. With a real lumen output of 488,39LM and a luminous efficacy of 63,81lm/W. Made in Die cast aluminium body. ABS housing. and finished in black colour.ON-OFF driver.

| Product                     |               |
|-----------------------------|---------------|
| Real power (W)              | 7,65W         |
| Real luminous flux (Lm)     | 488,39LM      |
| Luminous efficiency (Lm/W)  | 63,81         |
| Beam angle (º)              | Asymmetric    |
| Life time (h)               | 50000h L70B10 |
| IP                          | IP65          |
| Electrical class insulation | Class I       |
| Colour                      | black         |
| Control gear included       | Yes           |
| Control gear                | ON-OFF        |
| Power Factor                | >0,11         |
| Flicker Free                | Yes           |
| Light source                | LED           |
| Type of LED                 | СОВ           |
| Colour temperature (K)      | 3000K         |
| Colour consistency (SDCM)   | SDCM<5        |
| CRI                         | 80            |
| IK                          | IK10          |