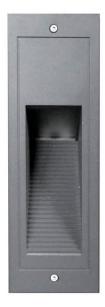

## **WINDOW**

Lavov Recessed wall fixture from the family WINDOW with a power of 7,65W and an asymmetric beam angle. With a real lumen output of 488,39LM and a luminous efficacy of 63,81lm/W. Made in Die cast aluminium body. ABS housing. and finished in black colour.ON-OFF driver.