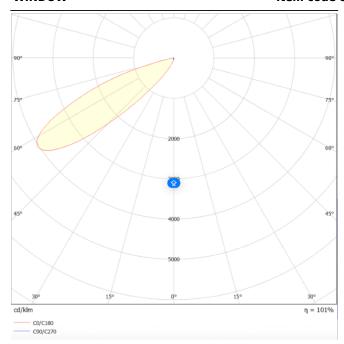

## **Scheme**

Photometry

## **WINDOW**

Lavov Recessed wall fixture from the family WINDOW with a power of 7,65W and an asymmetric beam angle. With a real lumen output of 488,39LM and a luminous efficacy of 63,81lm/W. Made in Die cast aluminium body. ABS housing. and finished in black colour.ON-OFF driver.

| Product                     |               |
|-----------------------------|---------------|
| Real power (W)              | 7,65W         |
| Real luminous flux (Lm)     | 488,39LM      |
| Luminous efficiency (Lm/W)  | 63,81         |
| Beam angle (º)              | Asymmetric    |
| Life time (h)               | 50000h L70B10 |
| IP                          | IP65          |
| Electrical class insulation | Class I       |
| Colour                      | black         |
| Control gear included       | Yes           |
| Control gear                | ON-OFF        |
| Power Factor                | >0,11         |
| Flicker Free                | Yes           |
| Light source                | LED           |
| Type of LED                 | СОВ           |
| Colour temperature (K)      | 3000K         |
| Colour consistency (SDCM)   | SDCM<5        |
| CRI                         | 80            |
| IK                          | IK10          |