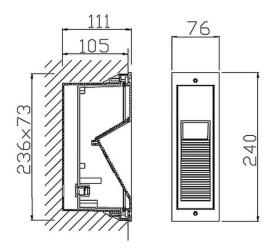

## **WINDOW**

Lavov Recessed wall fixture from the family WINDOW with a power of 7,65W and an asymmetric beam angle. With a real lumen output of 488,39LM and a luminous efficacy of 63,81lm/W. Made in Die cast aluminium body. ABS housing. and finished in grey colour.ON-OFF driver.