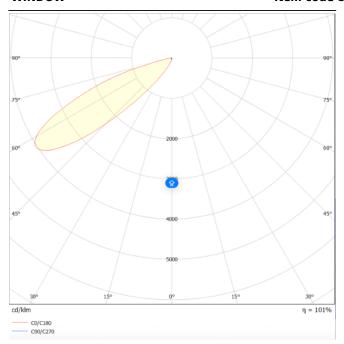

## **Scheme**

**Photometry** 

## **WINDOW**

Lavov Recessed wall fixture from the family WINDOW with a power of 7,65W and an asymmetric beam angle. With a real lumen output of 488,39LM and a luminous efficacy of 63,81lm/W. Made in Die cast aluminium body. ABS housing. and finished in grey colour.ON-OFF driver.