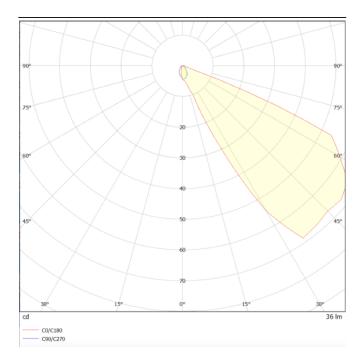

## **Scheme**

Photometry

## STEP

Recessed Wall & Ceiling fixture from the family STEP with a power of 1.7W and an assymetric lighting distribution. Real lumen output 46lm and a luminous efficiency of 27lm/W . Made in Molded Stainless Steel Body and finished in natural stainless Steel .IP65, IK10 degree of protection.ON-OFF driver.

| Product                     |                         |
|-----------------------------|-------------------------|
| Real power (W)              | 1.7                     |
| Real luminous flux (Lm)     | 46                      |
| Luminous efficiency (Lm/W)  | 27                      |
| Beam angle (º)              | Assymetric 45           |
| Life time (h)               | 50000h L70B10           |
| IP                          | 65                      |
| Electrical class insulation | Class I                 |
| Colour                      | natural stainless Steel |
| Chip Brand                  | OSRAM                   |
| Control gear included       | Yes                     |
| Control gear                | ON-OFF                  |
| Flicker Free                | Yes                     |
| Light source                | 1W OSRAM                |
| Colour temperature (K)      | 3000                    |
| Colour consistency (SDCM)   | SDCM<3                  |
| CRI                         | 80                      |
| IK                          | IK10                    |