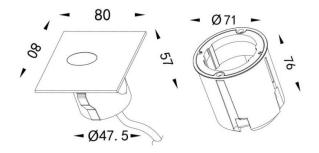

| Item code    | 86.ORW2.2351.07  Outdoor  Recessed Wall & Ceiling |  |
|--------------|---------------------------------------------------|--|
| Product type |                                                   |  |
| Category     |                                                   |  |
| Family       | STEP                                              |  |
| Pictograms   | 50 Hz 220 V                                       |  |
|              | CRI SDCM C E Driver INCL.                         |  |
|              | 50000h IP<br>L70B10 65                            |  |

| Product                     |                         |
|-----------------------------|-------------------------|
| Real power (W)              | 1.7                     |
| Real luminous flux (Lm)     | 46                      |
| Luminous efficiency (Lm/W)  | 27                      |
| Beam angle (º)              | Assymetric 45           |
| Life time (h)               | 50000h L70B10           |
| IP                          | 65                      |
| Electrical class insulation | Class I                 |
| Colour                      | natural stainless Steel |
| Chip Brand                  | OSRAM                   |
| Control gear included       | Yes                     |
| Control gear                | ON-OFF                  |
| Flicker Free                | Yes                     |
| Light source                | 1W OSRAM                |
| Colour temperature (K)      | 3000                    |
| Colour consistency (SDCM)   | SDCM<3                  |
| CRI                         | 80                      |
| IK                          | IK10                    |