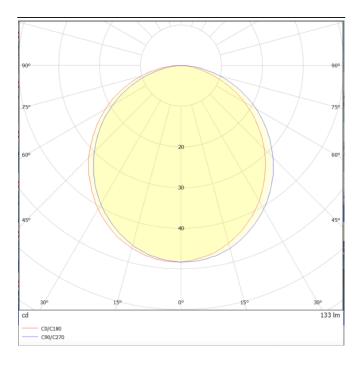

## Scheme 255 257

Photometry





## WALLR

Recessed Wall & Ceiling fixture from the family WALLR with a power of 6.8W and an Diffuse lighting distribution. Real lumen output 132lm and a luminous efficiency of 19.41lm/W . Made in Die Cast Aluminium Body, Front Ring Stainless Steel, Tempered Glass Cover and finished in natural stainless Steel .IP65, IK09 degree of protection.ON-OFF driver.

| Item code    | 86.ORW9.2301.07         |             |                 |            |                                   |  |
|--------------|-------------------------|-------------|-----------------|------------|-----------------------------------|--|
| Product type | Outdoor                 |             |                 |            |                                   |  |
| Category     | Recessed Wall & Ceiling |             |