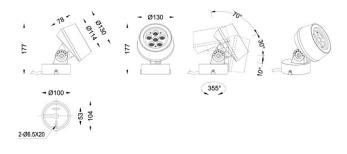

# SPIKE SPOT LIGHT - BEAM





#### Dimensions

Product dimensions (mm)

130(Dia)X78(H) mm

# Scheme



### Photometry





## **BEAM MODULES**

Lavov Spike spot light from the family BEAM with a power of 18 W and a beam angle of 15 degrees with a total lumen output of 1080 lumen and an efficiency of 60lm/W. with a CCT of 3000K. Made in die cast aluminum with a front tempered glass, finished in Black color.On-Off driver.

| Item code    | 86.0S01.2321.02<br>Outdoor |                 |            |                  |                 |  |
|--------------|----------------------------|-----------------|------------|------------------|-----------------|--|
| Product type |                            |                 |            |                  |                 |  |
| Category     | Spike Spot Light<br>BEAM   |                 |            |                  |                 |  |
| Family