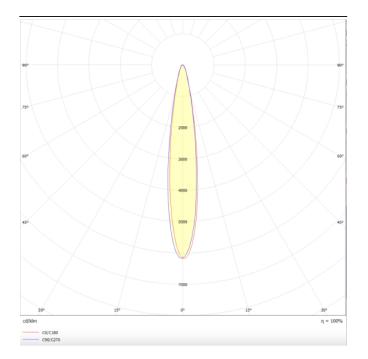

### Photometry

## **BEAM MODULES**

Lavov Spike spot light from the family BEAM with a power of 18 W and a beam angle of 15 degrees with a total lumen output of 1080 lumen and an efficiency of 60lm/W. with a CCT of 3000K. Made in die cast aluminum with a front tempered glass, finished in Black color.On-Off driver.

| Product                     |               |  |  |
|-----------------------------|---------------|--|--|
| Real power (W)              | 18            |  |  |
| Real luminous flux (Lm)     | 1080          |  |  |
| Luminous efficiency (Lm/W)  | 60            |  |  |
| Beam angle (º)              | 15            |  |  |
| Life time (h)               | 50000h L70B10 |  |  |
| P                           | 66            |  |  |
| Electrical class insulation | Class I       |  |  |
| Colour                      | Black         |  |  |
| Chip Brand                  | Osram         |  |  |
| Control gear included       | Yes           |  |  |
| Control gear                | ON-OFF        |  |  |
| Light source                | LED           |  |  |
| Type of LED                 | 6x3W Osram    |  |  |
| Average life time (h)       | 50000h L70B10 |  |  |
| Colour temperature (K)      | 3000          |  |  |
| Colour consistency (SDCM)   | SDCM<3        |  |  |
| CRI                         | 80            |  |  |