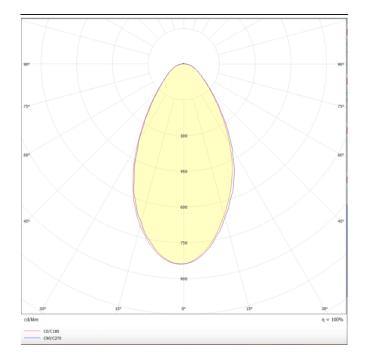

## SPIKE SPOT LIGHT - BEAM





#### Dimensions

Product dimensions (mm)

130(Dia)X78(H) mm

# Scheme



### Photometry





### **BEAM MODULES**

Lavov Spike spot light from the family BEAM with a power of 18 W and a beam angle of 60 degrees with a total lumen output of 1080 lumen and an efficiency of 60lm/W. with a CCT of 3000K. Made in die cast aluminum with a front tempered glass, finished in Black color.On-Off driver.

| ltem code    | 86.0501.2351.02             |                 |                    |                   |           |  |
|--------------|-----------------------------|-----------------|--------------------|-------------------|-----------|--|
| Product type | Outdoor<br>Spike Spot Light |                 |                    |                   |           |  |
| Category     |                             |                 |                    |                   |           |  |
| Family