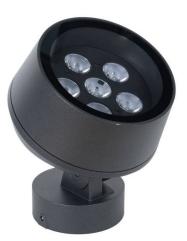

### **BEAM MODULES**

Lavov Spike spot light from the family BEAM with a power of 18 W and a beam angle of 60 degrees with a total lumen output of 1080 lumen and an efficiency of 60lm/W. with a CCT of 3000K. Made in die cast aluminum with a front tempered glass, finished in Black color.On-Off driver.