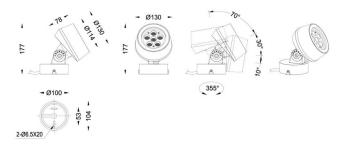

## SPIKE SPOT LIGHT - BEAM





#### Dimensions

Product dimensions (mm)

130(Dia)X78(H) mm

# Scheme



### Photometry





### **BEAM MODULES**

Lavov Spike spot light from the family BEAM with a power of 18 W and a beam angle of 60 degrees with a total lumen output of 1080 lumen and an efficiency of 60lm/W. with a CCT of 3000K. Made in die cast aluminum with a front tempered glass, finished in Black color.On-Off driver.

| ltem code    | 86.0501.2351.02             |                 |                    |                   |           |  |
|--------------|-----------------------------|-----------------|--------------------|-------------------|-----------|--|
| Product type | Outdoor<br>Spike Spot Light |                 |                    |                   |           |  |
| Category     |                             |                 |                    |                   |