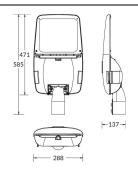

## Dimensions Product dimensions (mm) 585\*288\*137

| Sc | h | er | n | е |
|----|---|----|---|---|
|    |   |    |   |   |

| Product                     |                    |
|-----------------------------|--------------------|
| Real power (W)              | 40                 |
| Real luminous flux (Lm)     | 5200               |
| Luminous efficiency (Lm/W)  | 130                |
| Beam angle (º)              | T2/T3              |
| Life time (h)               | 50000h L70B10      |
| IP                          | 66                 |
| Electrical class insulation | Class I            |
| Colour                      | Grey               |
| Control gear included       | Yes                |
| Control gear                | ON-OFF             |
| Type of LED                 | Lumileds / SMD3030 |
| Colour temperature (K)      | 4000               |
| Colour consistency (SDCM)   | SDCM<5             |
| CRI                         | ≥70                |
| IK                          | 09                 |