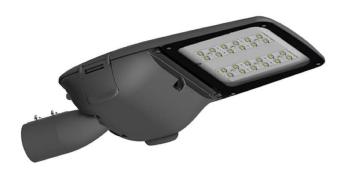

## **VIALIGHT**

Street Light from the family VIALIGHTwith a power of 40W and a lighting distribution type T2/T3 with a real lumen output of 5200lm, and an efficiency of 130lm/W, CRI ≥70 with a ON-OFF driver, made in Die Cast Aluminium Body, Front Tempered Glass and finished in Grey color