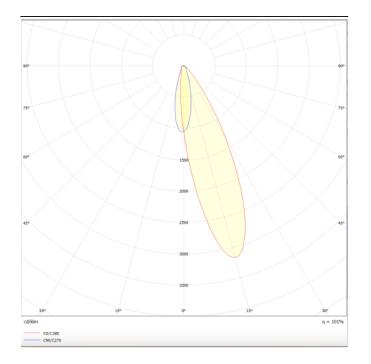

#### Photometry

### **BEAM MODULES**

Lavov Spike spot light from the family BEAM with a power of 36 W and a beam angle of 25 degrees with a total lumen output of 2450 lumen and an efficiency of 68,06lm/W. with a CCT of 3000K. Made in die cast aluminum with a front tempered glass, finished in Grey color.On-Off driver.

| Product                     |                 |  |  |
|-----------------------------|-----------------|--|--|
| Real power (W)              | 36              |  |  |
| Real luminous flux (Lm)     | 2450            |  |  |
| Luminous efficiency (Lm/W)  | 68.055555555555 |  |  |
| Beam angle (º)              | 25              |  |  |
| Life time (h)               | 50000h L70B10   |  |  |
| IP                          | 66              |  |  |
| Electrical class insulation | Class I         |  |  |
| Colour                      | Grey            |  |  |
| Chip Brand                  | Osram           |  |  |
| Control gear included       | Yes             |  |  |
| Control gear                | ON-OFF          |  |  |
| Light source                | LED             |  |  |
| Type of LED                 | 12x3W Osram     |  |  |
| Average life time (h)       | 50000h L70B10   |  |  |
| Colour temperature (K)      | 3000            |  |  |
| Colour consistency (SDCM)   | SDCM<3          |  |  |
| CRI                         | 80              |  |  |
| IK                          | IK08            |  |  |