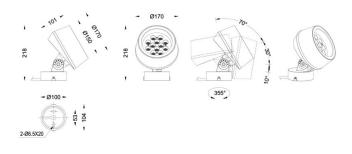

# SPIKE SPOT LIGHT - BEAM





#### Dimensions

Product dimensions (mm)

170(Dia)X101(H)mm

# Scheme



#### Photometry

### **SPIKE SPOT LIGHT - BEAM**





### **BEAM MODULES**

Lavov Spike spot light from the family BEAM with a power of 36 W and a beam angle of 25 degrees with a total lumen output of 2450 lumen and an efficiency of 68,06lm/W. with a CCT of 3000K. Made in die cast aluminum with a front tempered glass, finished in Grey color.On-Off driver.

| Item code    | 86.0501.3331.03           |                 |            |                  |           |  |
|--------------|---------------------------|-----------------|------------|------------------|-----------|--|
| Product type | Outdoor                   |                 |            |                  |           |  |
| Category     | Spike Spot Light          |                 |            |                  |           |  |