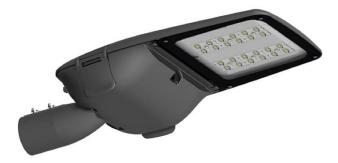

## VIALIGHT

Street Light from the family VIALIGHT with a power of 90W and a lighting distribution type T2/T3 with a real lumen output of 11700lm, and an efficiency of 130lm/W, CRI  $\geq$ 70 with a ON-OFF driver, made in Die Cast Aluminium Body, Front Tempered Glass and finished in Grey color