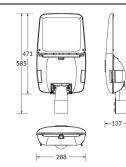

a lighting distribution type T2/T3 with a real lumen output of 11700lm, and an efficiency of 130lm/W, CRI  $\geq$ 70 with a ON-OFF driver, made in Die Cast Aluminium Body, Front Tempered Glass and finished in Grey color

| ltem code    | 86.OS01.5471.03                              |
|--------------|----------------------------------------------|
| Product type | Outdoor                                      |
| Category     | Street lights                                |
| Family       | VIALIGHT                                     |
| Pictograms   | (→ 220 v )→ C€ Driver<br>240 v 850° C€ INCL. |
|              | EXE                                          |
|              | <b>SDCM</b> 50000h <b>IK</b> 08              |

## Dimensions

Product dimensions (mm) 585\*288\*137

## Scheme



## Photometry



| Product                     |                    |
|-----------------------------|--------------------|
| Real power (W)              | 90                 |
| Real luminous flux (Lm)     | 11700              |
| Luminous efficiency (Lm/W)  | 130                |
| Beam angle (º)              | T2/T3              |
| Life time (h)               | 50000h L70B10      |
| IP                          | 66                 |
| Electrical class insulation | Class I            |
| Colour                      | Grey               |
| Control gear included       | Yes                |
| Control gear                | ON-OFF             |
| Type of LED                 | Lumileds / SMD3030 |
| Colour temperature (K)      | 4000               |
| Colour consistency (SDCM)   | SDCM<5