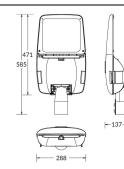

nd a lighting distribution type T2/T3 with a real lumen output of 15600lm, and an efficiency of 130lm/W, CRI  $\geq$ 70 with a DALI driver, made in Die Cast Aluminium Body, Front Tempered Glass and finished in Grey color

| ltem code    | 86.OS01.7473.03                              |
|--------------|----------------------------------------------|
| Product type | Outdoor                                      |
| Category     | Street lights                                |
| Family       | VIALIGHT                                     |
| Pictograms   | (→ 220 v )→ C€ Driver<br>240 v 850° C€ INCL. |
|              | EXE 2 IP CRI 70                              |
|              | SDCM 50000h IK<br>5 L70B10 08                |

## Dimensions

Product dimensions (mm) 585\*288\*137

## Scheme



| Product                     |                    |
|-----------------------------|--------------------|
| Real power (W)              | 120                |
| Real luminous flux (Lm)     | 15600              |
| Luminous efficiency (Lm/W)  | 130                |
| Beam angle (º)              | T2/T3              |
| Life time (h)               | 50000h L70B10      |
| IP                          | 66                 |
| Electrical class insulation | Class I            |
| Colour                      | Grey               |
| Control gear included       | Yes                |
| Control gear                | DALI               |
| Type of LED                 | Lumileds / SMD3030 |
| Colour temperature (K)      | 4000               |
| Colour consistency (SDCM)   | SDCM<5             |
| C