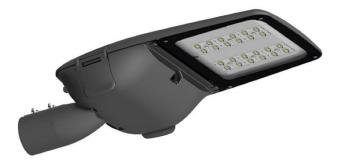

## VIALIGHT

Street Light from the family VIALIGHTwith a power of 120W and a lighting distribution type T2/T3 with a real lumen output of 15600lm, and an efficiency of 130lm/W, CRI  $\geq$ 70 with a DALI driver, made in Die Cast Aluminium Body, Front Tempered Glass and finished in Grey color