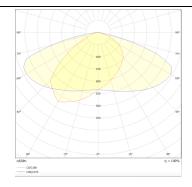

## Scheme

## Photometry

| Product                     |                    |
|-----------------------------|--------------------|
| Real power (W)              | 150                |
| Real luminous flux (Lm)     | 19500              |
| Luminous efficiency (Lm/W)  | 130                |
| Beam angle (º)              | T2/T3              |
| Life time (h)               | 50000h L70B10      |
| IP                          | 66                 |
| Electrical class insulation | Class I            |
| Colour                      | Grey               |
| Control gear included       | Yes                |
| Control gear                | ON-OFF             |
| Type of LED                 | Lumileds / SMD3030 |
| Colour temperature (K)      | 4000               |
| Colour consistency (SDCM)   | SDCM<5             |
| CRI                         | ≥70                |
| IK                          | 09                 |
|                             |                    |