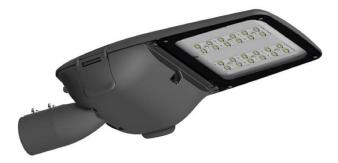

## VIALIGHT

Street Light from the family VIALIGHTwith a power of 150W and a lighting distribution type T2/T3 with a real lumen output of 19500lm, and an efficiency of 130lm/W, CRI  $\geq$ 70 with a ON-OFF driver, made in Die Cast Aluminium Body, Front Tempered Glass and finished in Grey color