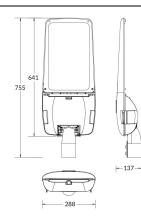

## VIALIGHT

Street Light from the family VIALIGHTwith a power of 150W and a lighting distribution type T2/T3 with a real lumen output of 19500lm, and an efficiency of 130lm/W, CRI  $\geq$ 70 with a ON-OFF driver, made in Die Cast Aluminium Body, Front Tempered Glass and finished in Grey color

| Item code    | 86.OS01.8471.03                |
|--------------|--------------------------------|
| Product type | Outdoor                        |
| Category     | Street lights                  |
| Family       | VIALIGHT                       |
| Pictograms   | (1) 220 v (2) C C Driver INCL. |
|              | CRI 66 70                      |
|              | SDCM 50000h IK<br>5 L70B10 08  |

## Dimensions

Product dimensions (mm) 755\*288\*137

## Scheme



## Photometry



| Product                     |                    |
|-----------------------------|--------------------|
| Real power (W)              | 150                |
| Real luminous flux (Lm)     | 19500              |
| Luminous efficiency (Lm/W)  | 130                |
| Beam angle (º)              | T2/T3              |
| Life time (h)               | 50000h L70B10      |
| IP                          | 66                 |
| Electrical class insulation | Class I            |
| Colour                      | Grey               |
| Control gear included       | Yes                |
| Control gear                | ON-OFF             |
| Type of LED                 | Lumileds / SMD3030 |
| Colour temperature (K)      | 4000               |
| Colour consistency (SDCM)   | SDCM<5